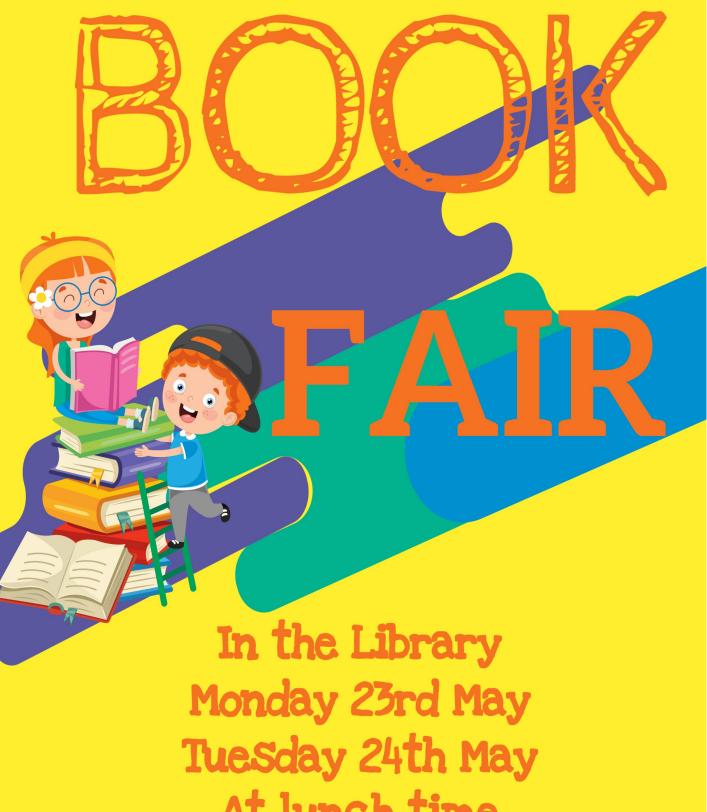

#### WHAT'S HAPPENING AT CPS

| DATES TO REMEMBER    |                                                                                         |  |  |  |
|----------------------|-----------------------------------------------------------------------------------------|--|--|--|
| 17.05<br>to<br>19.05 | Naplan Yr 5                                                                             |  |  |  |
| 23.05<br>to<br>24.05 | <ul><li>Book Fair</li><li>Where: in the Library</li><li>Time: Lunch</li></ul>           |  |  |  |
| 25.05                | National Simultaneous Storytime Come to school dressed as your favourite book character |  |  |  |
| 27.05<br>to<br>30.05 | ▶ Mid-Term Break                                                                        |  |  |  |
| 03.06                | ► CPS Athletics Carnival                                                                |  |  |  |
| 13.06                | ▶ Public Holiday                                                                        |  |  |  |
| 04.07<br>to<br>15.07 | ► School Holidays                                                                       |  |  |  |
| 18.07                | Staff Development Day                                                                   |  |  |  |
| 19.07                | ► Students Return                                                                       |  |  |  |
| 19.08<br>to<br>22.08 | ▶ Mid-Term Break                                                                        |  |  |  |
| 09.09                | ▶ Spring Fair                                                                           |  |  |  |
| 26.09<br>to<br>07.10 | ► School Holidays                                                                       |  |  |  |
| 11.11<br>to<br>14.11 | ▶ Mid-Term Break                                                                        |  |  |  |
| 19.12                | Last day of School                                                                      |  |  |  |