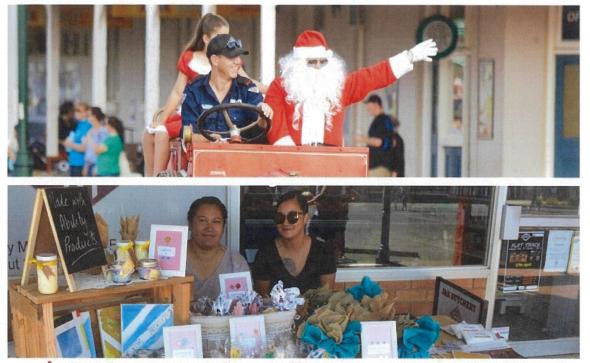

## Friday 3rd December

### PARADE STARTS AT 7PM

FOOD AND MARKET STALLS, LATE NIGHT SHOPPING, SANTA PHOTO'S

To Book your market stall or your spot in the parade Contact: demi.smith@cobar.nsw.gov.au Before 25th November 2021