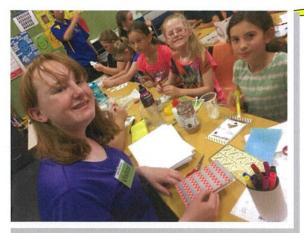

### **Assumption College – Kilmore**

volunteering at CPS

Thank you from Cobar Public School students

lege students from Kilmore in Victoria volunteered at our school. They were keen and enthusiastic workers even in the heat wave conditions we put on for them. ACK students worked in classrooms engaging students in reading and learning activities, in the canteen preparing and serving food, in the garden to trim and mulch the front entrance to school, mulching the yarning circle plants, filling Smooth Start bags and book covering at the Library. They also played with the students out on the oval and in the tribal areas. Their final act of generosity was to bring along and spend time creating Christmas craft with Copper Team students on Friday afternoon. We all really appreciated their support and helping out at our school.