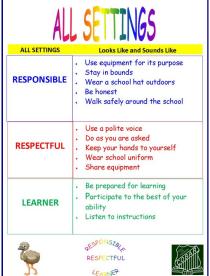

lch the front entrance to school, mulching the yarning circle plants, filling Smooth Start bags and book covering at the Library. They also played with the students out on the oval and in the tribal areas. Their final act of generosity was to bring along and spend time creating Christmas craft with Copper Team students on Friday afternoon. We all really appreciated their support and helping out at our school.

How can I go to the Positive Behaviour for Learning Rewards Day at the end of Term 4?

I need to collect 10 Merit Awards before Friday 9th

START



Collecting ten good eggs.

Reading at home ten times.

Attending excursions.

100% attendance each term.

Representing the school in the community.



I can get a good egg for following the Positive Behaviour for Learning expectations:







All staff at Cobar Public School can hand out good eggs.

Teachers are on a mission to give out at least 20 good eggs during the day, 5 each on playground duty and write up merit award re-

I can go to the Positive Behaviour for Learning Rewards Day if I bring in my 10 merit awards to school on Friday 9th December for my tea

Gold Team
15.12.16
Copper/Zinc

15.12.16

**REWARDS DAY** 

# Who got spotted this week?



# Ernie would like to wish everyone a safe and happy holiday!









# What KM thinks Ernie will do in the holidays!



Piper- Ernie might go swimming at the beach.

Rowdy-He might lay some baby eggs.

Ella-He might spend time with his mum.

Issy-He might go to the snow and find some new friends.



Mason- He might go to Thailand.

Macca- He might go to the pool because