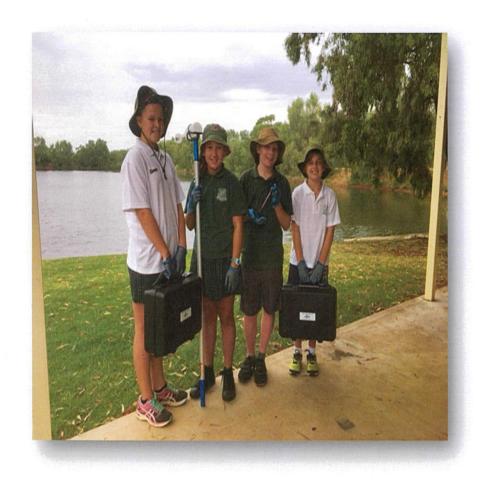

## Water all clear at Newey

On an overcast Tuesday 6<sup>th</sup> December 2016, we went to the Newey to complete the final water testing for 216 as part of the Cobar Water Quality Testing Program our school has been participating in with the Cobar Shire Council throughout the year.

I liked the water testing. We had to wash the testing container and fill it up for lots of different testing that was fun. Ebony Aumua

It was cool doing the water testing! Chad Giles

We measured the temperature of the water. I had a great time doing it.Bridie Bruce

We went down to the edge of the Newey to do water testing. Ayden Lawrence