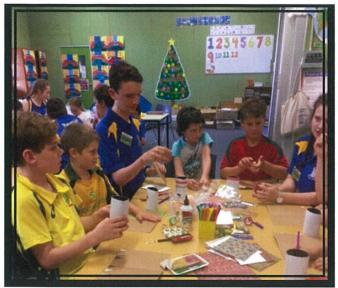

### **Assumption College – Kilmore**

volunteering at CPS

Thank you from Cobar Public School students

lege students from Kilmore in Victoria volunteered at our school. They were keen and enthusiastic workers even in the heat wave conditions we put on for them. ACK students worked in classrooms engaging students in reading and learning activities, in the canteen preparing and serving food, in the garden to trim and mulch the front entrance to school, mulching the yarning circle plants, filling Smooth Start bags and book covering at the Library. They also played with the students out on the oval and in the tribal areas. Their final act of generosity was to bring along and spend time creating Christmas craft with Copper Team students on Friday afternoon. We all really appreciated their support and helping out at our school.