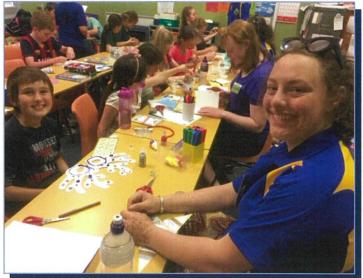

### **Assumption College – Kilmore**

volunteering at CPS

Thank you from Cobar Public School students

lege students from Kilmore in Victoria volunteered at our school. They were keen and enthusiastic workers even in the heat wave conditions we put on for them. ACK students worked in classrooms engaging students in reading and learning activities, in the canteen preparing and serving food, in the garden to trim and mulch the front entrance to school, mulching the yarning circle plants, filling Smooth Start bags and book covering at the Library. They also played with the students out on the oval and in the tribal areas. Their final act of generosity was to bring along and spend time creating Christmas craft with Copper Team students on Friday afternoon. We all really appreciated their support and helping out at our school.