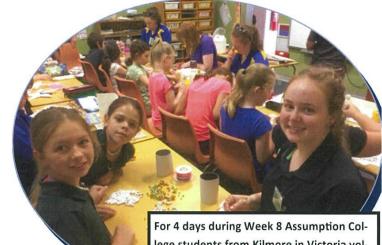

### **Assumption College – Kilmore**

volunteering at CPS

Thank you from Cobar Public School students

lege students from Kilmore in Victoria volunteered at our school. They were keen and enthusiastic workers even in the heat wave conditions we put on for them. ACK students worked in classrooms engaging students in reading and learning activities, in the canteen preparing and serving food, in the garden to trim and mulch the front entrance to school, mulching the yarning circle plants, filling Smooth Start bags and book covering at the Library. They also played with the students out on the oval and in the tribal areas. Their final act of generosity was to bring along and spend time creating Christmas craft with Copper Team students on Friday afternoon. We all really appreciated their support and helping out at our school.