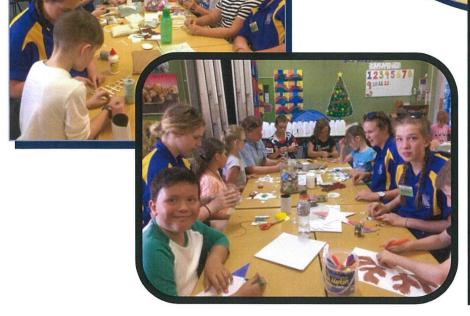

### **Assumption College – Kilmore**

volunteering at CPS

Thank you from Cobar Public School students

lege students from Kilmore in Victoria volunteered at our school. They were keen and enthusiastic workers even in the heat wave conditions we put on for them. ACK students worked in classrooms engaging students in reading and learning activities, in the canteen preparing and serving food, in the garden to trim and mulch the front entrance to school, mulching the yarning circle plants, filling Smooth Start bags and book covering at the Library. They also played with the students out on the oval and in the tribal areas. Their final act of generosity was to bring along and spend time creating Christmas craft with Copper Team students on Friday afternoon. We all really appreciated their support and helping out at our school.