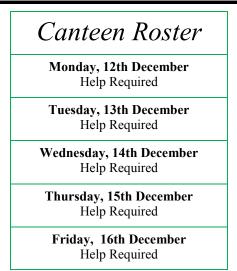

Dear Parents and Carers,

Friday next week, 16<sup>th</sup> December, is the final day of school for the year.

On this day the canteen will not be operating.

No food will be available through the canteen.

Please send fruit break, lunch and recess with your child(ren) on the last day of school.

Jonathan Harvey Principal

8<sup>th</sup> December 2016