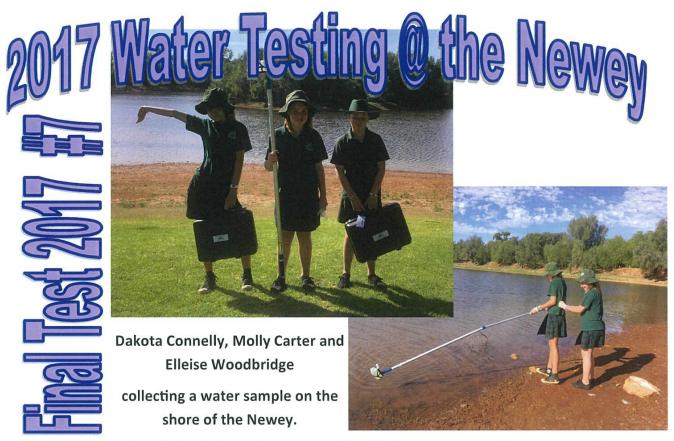

Water testing # 7 with the Cobar Shire Council (CSC): The seventh and final group of young research scientists for 2017 recorded the following results which will be sent off to the CSC. The student scientists observed the loudness of the birdlife currently at the Newey with 'lousy jacks' squawking around the testing area.