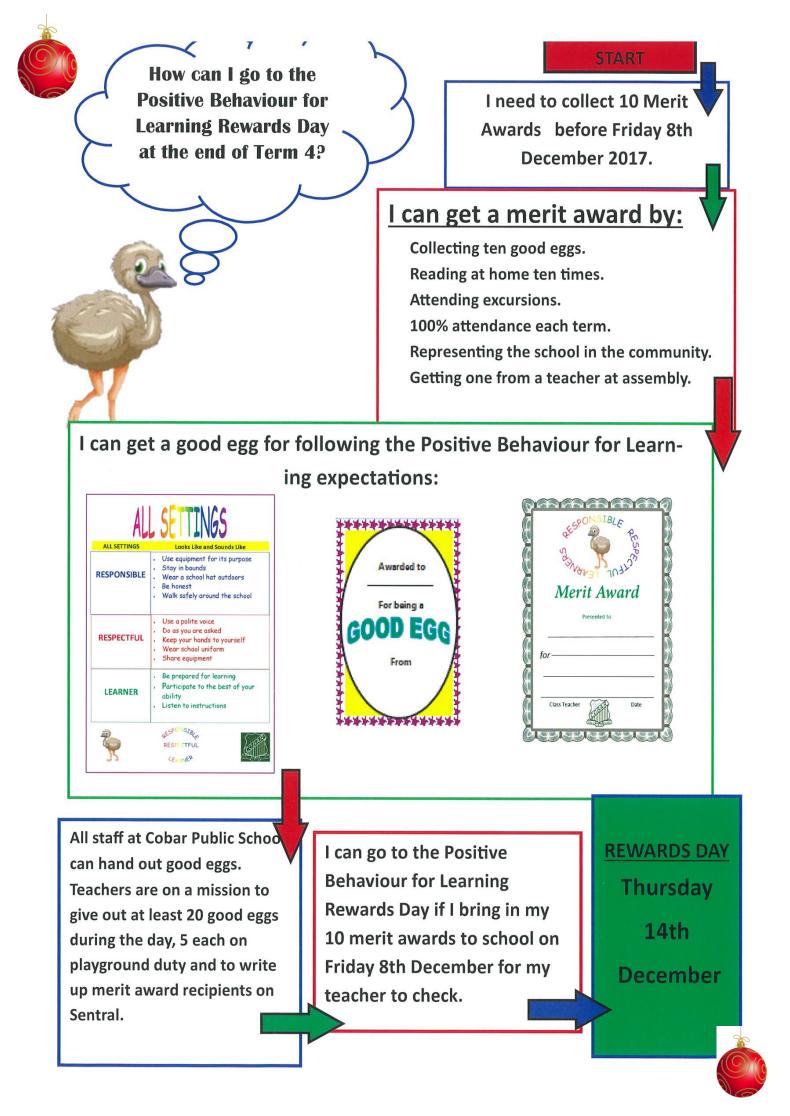

## School Attendance

If, you like more information about attendance, please go onto the link below.

https://education.nsw.gov.au/student-wellbeing/attendancebehaviour-and-engagement/school-attendance

> **PBL** Focus of the Week

**'Listen to instructions'** 